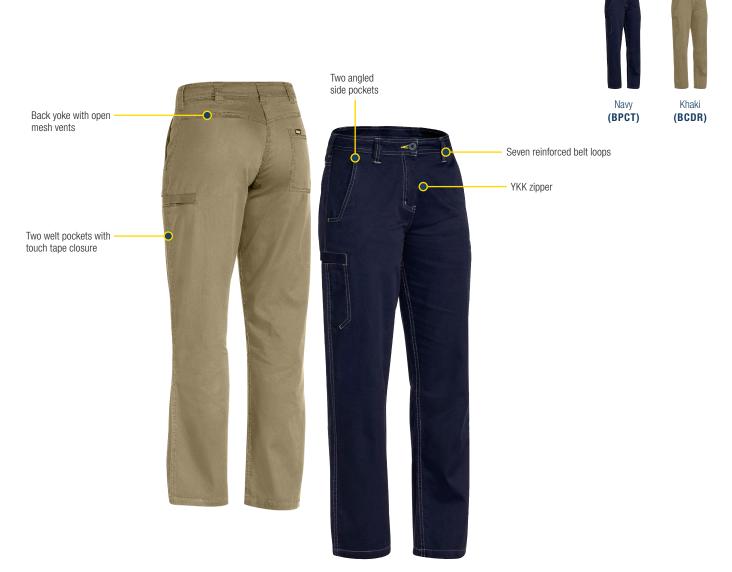

## **FEATURES**

- Back yoke with open mesh vents
- Two angled side pockets
- Two welt pockets with touch tape closure
- Back patch pocket on right hand side
- Seven reinforced belt loops
- YKK zipper
- Bisley exclusive Fresche® antimicrobial treatment to prevent against bacteria, mould and viruses

#### **COLOURS**

Navy (BPCT) Khaki (BCDR)