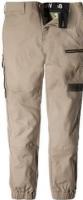

FXD STRETCH CARGO CUFF PANT WP-4

## DETAILS

FXD WP.4 STRETCH CUFFED WORK PANTS IN KHAKI, NAVY AND BLACK ARE A REGULAR FIT WITH A SLIMMER LEG AND ELASTIC CUFFED ANKLES. THE WP.4 STRETCH CUFFED WORK PANT IS THE MOST COMFORTABLE WORK PANT ON THE MARKET AND FEATURES DURA500™ ADVANCED NYLON AND POLYURETHANE CANVAS ABRASION PANELS ON THE POCKETS. FXD WP.4 STRETCH CUFFED WORK PANTS ARE BUILT FOR MOVEMENT AND UNMATCHED COMFORT.

- •Regular fit, slimmer leg
- •8.8 ounce 295gsm stretch cotton canvas
- •DURA500<sup>™</sup> Advanced Nylon and Polyurethane Canvas reinforced pockets
- •Back yoke and knee stretch panels
- •Double layer internal pocket bags
- Dual back welt pockets
- •YKK zip full fly
- Triple needle seams
- •Available in navy, khaki, black