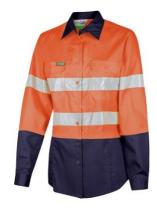

WORKIT LADIES LONG SLEEVE LIGHTWEIGHT TAPED SHIRT 2012

## Hi-Vis Womens 2 Tone Lightweight Taped Shirt

**STYLE: 2012** 

- Reflective tape hoop pattern
- Sizes 6-24
- Colours: Orange/Navy, Yellow/Navy, Yellow/Pink, Yellow/Charcoal, Sky Blue/Navy, Orange
- 100% Cotton pre-shrunk drill 155gsm 100% Cotton mesh ventilation

Based on our flagship 2013 Men's Shirt style used by operators throughout the world, the 2012 Women's Specific Cut has a array colours and options to fit out your female working crews.

Utilising lightweight 155gsm CoolKit Cotton Drill fabric, matched with carefully thought-out venting helps manage heat stress and working throughout the day.